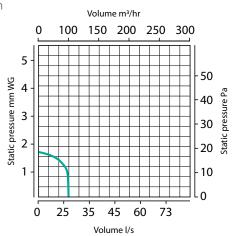

the factory setting is 15 minutes. Suitable for panel mounting or wall mounting using the appropriate accessory kit.

**Key features:** 

- Slim only 15mm thick
- Wall or ceiling mounting
- High quality ABS mouldings
- With external gloss finish
- Quiet Operation

- **Technical specification:** Meets the requirements of Building Regulation Document F
  - IP44 rated, GS Approved, and CE marked in accordance with all the relevant EEC Harmonised Directives
  - Double Insulated, class II motor fitted with Thermal Protection
  - Hole Diameters: Wall 115mm
  - Airflow: Panel Mount 903m/hr
  - Sound: 37.8dBA @ 3m

Product range details:

- Rated Voltage 220-240v-50Hz
- Rated Wattage 16w

**Dimensions:** 

H159 x W159 x D78mm spigot depth

## **Fan Curves - Performance Graph Low Profile Units**